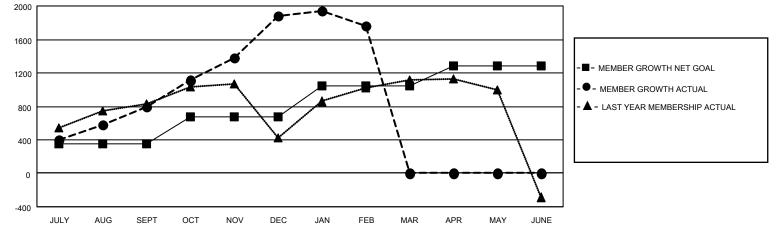

## LOCATION: INDIA

| Clubs                 |               |           |               | Members               |                          |                         |                                                    |  |  |
|-----------------------|---------------|-----------|---------------|-----------------------|--------------------------|-------------------------|----------------------------------------------------|--|--|
| RESULTS FOR 2020-2021 |               |           |               | RESULTS FOR 2020-2021 |                          |                         |                                                    |  |  |
| QUARTER               | NEW CLUB GOAL | NEW CLUBS | DROPPED CLUBS | QUARTER               | EMBER GROWTH NET<br>GOAL | MEMBER GROWTH<br>ACTUAL | DROPPED<br>MEMBERS ACTUAL<br>(including transfers) |  |  |
| JULY/AUG/SEPT         | 11            | 18        | 1             | JULY/AUG/SEPT         |                          | 1,303                   | 428                                                |  |  |
| OCT/NOV/DEC           | 12            | 39        |               | OCT/NOV/DEC           | 320                      | 2,063                   | 942                                                |  |  |
| JAN/FEB/MAR           | 11            | 6         | 28            | JAN/FEB/MAR           | 370                      | 330                     | 425                                                |  |  |
| APR/MAY/JUNE          | 4             | 0         | 0             | APR/MAY/JUNE          | 240                      | 0                       | 0                                                  |  |  |