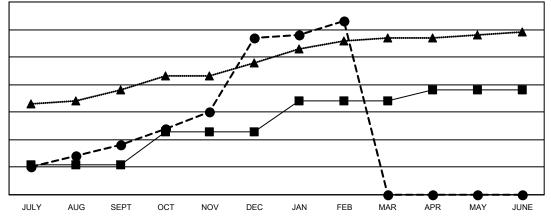

## LOCATION: INDIA

| Clubs                 |               |           |               | Members               |                          |                         |                                                    |  |  |
|-----------------------|---------------|-----------|---------------|-----------------------|--------------------------|-------------------------|----------------------------------------------------|--|--|
| RESULTS FOR 2020-2021 |               |           |               | RESULTS FOR 2020-2021 |                          |                         |                                                    |  |  |
| QUARTER               | NEW CLUB GOAL | NEW CLUBS | DROPPED CLUBS | QUARTER               | EMBER GROWTH NET<br>GOAL | MEMBER GROWTH<br>ACTUAL | DROPPED<br>MEMBERS ACTUAL<br>(including transfers) |  |  |
| JULY/AUG/SEPT         | 11            | 18        | 1             | JULY/AUG/SEPT         |                          | 1,303                   | 428                                                |  |  |
| OCT/NOV/DEC           | 12            | 39        |               | OCT/NOV/DEC           | 320                      | 2,063                   | 942                                                |  |  |
| JAN/FEB/MAR           | 11            | 6         | 28            | JAN/FEB/MAR           | 370                      | 330                     | 425                                                |  |  |
| APR/MAY/JUNE          | 4             | 0         | 0             | APR/MAY/JUNE          | 240                      | 0                       | 0                                                  |  |  |